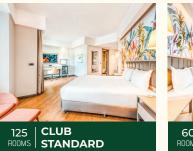

### Megasaray CLUB BELEK ROOM FEATURES

60 CLUB STANDARD GARDEN UP

10 | CLUB FAMILY SUITE ROOMS | GARDEN UP

| Room Content               | 1 Bedroom          | 1 Bedroom                                   | 2 Bedrooms         | 2 Bedrooms                                  |
|----------------------------|--------------------|---------------------------------------------|--------------------|---------------------------------------------|
| Capacity                   | 3/3+0/2+1          | 3/3+0/2+1                                   | 4+1/3+1/2+3        | 4+1/4+0/3+1/2+3                             |
| Bed Type                   | Fr or twin         | Fr or twin                                  | fr + 2 twins       | fr + 2 twins                                |
| Disabled Room              | 2                  | 0                                           | 0                  | 0                                           |
| Square Meter               | 29                 | 30                                          | 62                 | 64                                          |
| Shower Cabin               | 1                  | 1                                           | $\checkmark$       | J                                           |
| WC / Bathroom              | 1                  | 1                                           | 2                  | 2                                           |
| With Garden View           | $\checkmark$       | 1                                           | 1                  | J                                           |
| Pool Access                | Х                  | Х                                           | Х                  | Х                                           |
| With Pool View             | $\checkmark$       | Х                                           | 1                  | Х                                           |
| Balcony                    | ✓ (chair-table)    | Х                                           | ✓ (chair-table)    | Х                                           |
| Terrace                    | Х                  | ✓ (sunbed - table - wicker chair - hammock) | Х                  | ✓ (sunbed - table - wicker chair - hammock) |
| Floor                      | Laminated          | Laminated                                   | Laminated          | Laminated                                   |
| Minibar (Free)             | ✓                  | 1                                           | 1                  | 1                                           |
| Bathroom Floor             | Ceramic            | Ceramic                                     | Ceramic            | Ceramic                                     |
| Make-up Mirror / Mirror    | ✓                  | 1                                           | 1                  | 1                                           |
| Hair Dryer                 | $\checkmark$       | 1                                           | 1                  | 1                                           |
| Telephone (paid)           | $\checkmark$       | 1                                           | J                  | 1                                           |
| Central Air Conditioner    | $\checkmark$       | 1                                           | 1                  | 1                                           |
| Satellite Broadcast-LCD TV | ✓                  | 1                                           | 1                  | 1                                           |
| Digital Safe (Free)        | $\checkmark$       | 1                                           | 1                  | 1                                           |
| Tea - Coffee Set           | $\checkmark$       | 1                                           | 1                  | 1                                           |
| Sitting Group              | $\checkmark$       | 1                                           | 1                  | 1                                           |
| Airplay (On TV)            | $\checkmark$       | 1                                           | J                  | 1                                           |
| Bathrobe                   | Optional           | Optional                                    | Optional           | 1                                           |
| Slippers                   | √                  | 1                                           | 1                  | ✓                                           |
| Wi-fi                      | $\checkmark$       | 1                                           | 1                  | J                                           |
| Kettle                     | √                  | 1                                           | 1                  | 1                                           |
| Sheet                      | Once in three days | Once in three days                          | Once in three days | Once in three days                          |
| Towel Change               | Optional           | Optional                                    | Optional           | Optional                                    |