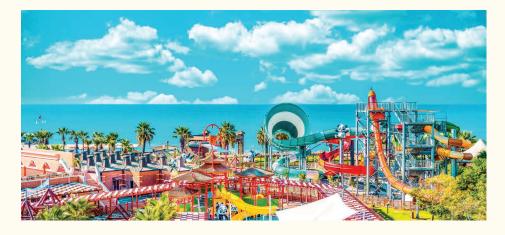

|-------------------------------------------------|-------------------------------|
| Fitness Center                                  | 07:00 - 19:00                 |
| Pools / Indoor Pool                             | 08:00 - 19:00                 |
| (Heated) - Depth (35cm) (140cm) - Size (m²) 210 |                               |
| Aqua Park ( min.120 cm )                        | 09:00 - 12:30 / 14:00 - 17:30 |

#### BEACH

Facility on the Seafront, Sand Beach (there are small pebbles at the entrance)

#### FOR CHILDREN

| Playground                        |
|-----------------------------------|
| Mini Club for children aged 4-6   |
| Competitions                      |
| Midi Club for children aged 7-10  |
| Maxi Club for children aged 11-17 |
| Creative Activities               |



#### $M \mid S \mid K \mid D S \mid C \mid U \mid B \quad Working Hours: 10:00 - 17:00$

| Musical Gymnastics   | Plaster Figure Workshop  |
|----------------------|--------------------------|
| Water Gymnastics     | Children's Laboratory    |
| Step Aerobics        | Pottery Workshop         |
| Water Polo           | Painting Techniques      |
| Zumba (Adult)        | Pedal Cars               |
| Dart                 | Musical Games            |
| Kareoke              | Children's Yoga          |
| Appetizer Games      | Mini Bowling Competition |
| Various Tournaments  | Table Tennis             |
| Cartoon Cinema       | Play Dough               |
| Gymnastics           | Origami                  |
| Outdoor Sports Games | Children Shows           |
| Water Games          | Happy Di