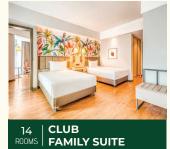

### Megasaray CLUB BELEK ROOM FEATURES

60 CLUB STANDARD GARDEN UP

10 | CLUB FAMILY SUITE ROOMS | GARDEN UP

| Room Content               | 1 Bedroom          | 1 Bedroom                                   | 2 Bedrooms         | 2 Bedrooms                                  |
|----------------------------|--------------------|---------------------------------------------|--------------------|---------------------------------------------|
| Capacity                   | 3/3+0/2+1          | 3/3+0/2+1                                   | 4+1/3+1/2+3        | 4+1/4+0/3+1/2+3                             |
| Bed Type                   | Fr or twin         | Fr or twin                                  | fr + 2 twins       | fr + 2 twins                                |
| Disabled Room              | 2                  | 0                                           | 0                  | 0                                           |
| Square Meter               | 29                 | 30                                          | 62                 | 64                                          |
| Shower Cabin               | 1                  | 1                                           | $\checkmark$       | J                                           |
| WC / Bathroom              | 1                  | 1                                           | 2                  | 2                                           |
| With Garden View           | $\checkmark$       | 1                                           | 1                  | J                                           |
| Pool Access                | Х                  | Х                                           | Х                  | Х                                           |
| With Pool View             | $\checkmark$       | Х                                           | 1                  | Х                                           |
| Balcony                    | ✓ (chair-table)    | Х                                           | ✓ (chair-table)    | Х                                           |
| Terrace                    | Х                  | ✓ (sunbed - table - wicker chair - hammock) | Х                  | ✓ (sunbed - table - wicker chair - hammock) |
| Floor                      | Laminated          | Laminated                                   | Laminated          | Laminated                                   |
| Minibar (Free)             | ✓                  | 1                                           | 1                  | 1                                           |
| Bathroom Floor             | Ceramic            | Ceramic                                     | Ceramic            | Ceramic                                     |
| Make-up Mirror / Mirror    | ✓                  | 1                                           | 1                  | 1                                           |
| Hair Dryer                 | $\checkmark$       | 1                                           | 1                  | 1                                           |
| Telephone (paid)           | $\checkmark$       | 1                                           | J                  | 1                                           |
| Central Air Conditioner    | $\checkmark$       | 1                                           | 1                  | 1                                           |
| Satellite Broadcast-LCD TV | ✓                  | 1                                           | 1                  | 1                                           |
| Digital Safe (Free)        | $\checkmark$       | 1                                           | 1                  | 1                                           |
| Tea - Coffee Set           | $\checkmark$       | 1                                           | 1                  | 1                                           |
| Sitting Group              | $\checkmark$       | 1                                           | 1                  | 1                                           |
| Airplay (On TV)            | $\checkmark$       | 1                                           | J                  | 1                                           |
| Bathrobe                   | Optional           | Optional                                    | Optional           | 1                                           |
| Slippers                   | √                  | 1                                           | 1                  | ✓                                           |
| Wi-fi                      | $\checkmark$       | 1                                           | 1                  | J                                           |
| Kettle                     | √                  | 1                                           | 1                  | 1                                           |
| Sheet                      | Once in three days | Once in three days                          | Once in three days | Once in three days                          |
| Towel Change               | Optional           | Optional                                    | Optional           | Optional                                    |